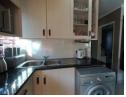

Monthly Levy R108 Monthly Rates R452

.Klippoortjie - Lovely cluster / perfect starter . R875 000.00neg

This charming property offers 3 spacious bedrooms and 2 modern bathrooms, with the main bedroom featuring an en-suite. Each room is fully tiled and equipped with built-in cupboards. The lovely kitchen boasts granite countertops, ample cupboard space, a stove with an extractor fan, an electric glass top, an oven, and room for all essential appliances. It seamlessly flows into a sunny lounge, creating a warm and inviting open-plan living space.

Electric Fencing Burglar Bars Security Gate Wendy House TV Port Shower, Toilet and Basin Bath Built in Wardrobes Granite Tops Extractor Fan Hob Under Counter Oven Washing Machine Connection