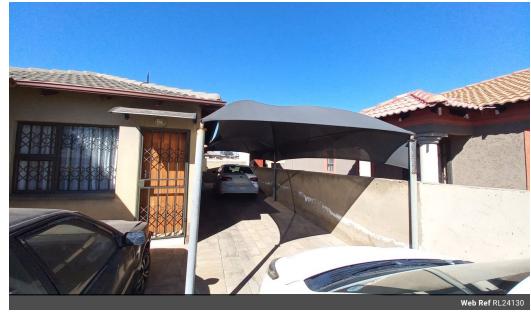

Monthly Levy R108 Monthly Rates R452

.Klippoortjie - Lovely cluster / perfect starter . R875 000.00neg

This charming property offers 3 spacious bedrooms and 2 modern bathrooms, with the main bedroom featuring an en-suite. Each room is fully tiled and equipped with built-in cupboards. The lovely kitchen boasts granite countertops, ample cupboard space, a stove with an extractor fan, an electric glass top, an oven, and room for all essential appliances. It seamlessly flows into a sunny lounge, creating a warm and inviting open-plan living space.

Outside, you'll find a private garden perfect for relaxation and outdoor activities. The property is highly secure, featuring perimeter walling, an alarm system, a remote gate entrance, and 24-hour security, all within a well-maintained complex. We look forward to showing you.

## **Features**

| Pets Allowed | Yes |                     |       |           |                   |
|--------------|-----|---------------------|-------|-----------|-------------------|
| Interior     |     | Exterior            |       | Sizes     |                   |
| Bedrooms     | 3   | Carports / Parkings | 2     | Land Size | 251m <sup>2</sup> |
| Bathrooms    | 2   | Security            | Yes   |           |                   |
| Kitchens     | 1   | Pool                | No    |           |                   |
| Recep. Rooms | 1   | Views               | False |           |                   |
| Furnished    | No  |                     |       |           |                   |