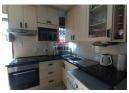

Monthly Levy R108 Monthly Rates R452

.Klippoortjie - Lovely cluster / perfect starter . R875 000.00neg

This charming property offers 3 spacious bedrooms and 2 modern bathrooms, with the main bedroom featuring an en-suite. Each room is fully tiled and equipped with built-in cupboards. The lovely kitchen boasts granite countertops, ample cupboard space, a stove with an extractor fan, an electric glass top, an oven, and room for all essential appliances. It seamlessly flows into a sunny lounge, creating a warm and inviting open-plan living space.

Electric Fencing Burglar Bars Security Gate Wendy House TV Port Shower, Toilet and Basin Bath Built in Wardrobes Granite Tops Extractor Fan Hob Under Counter Oven Washing Machine Connection