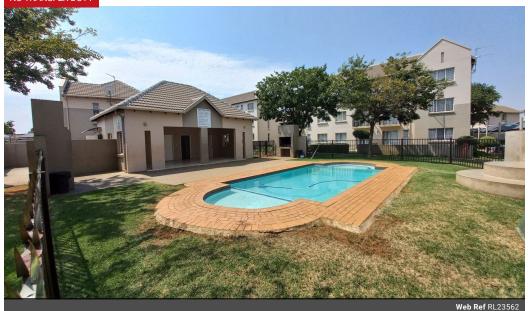

## .Klippoortjie - A Beautiful starter/ Secure.R380 000.00neg

Welcome to the epitome of bachelor living - a secure unit nestled within a safe complex, offering the perfect blend of modern convenience and comfort. Step into this chic abode and discover a haven designed for the contemporary urban dweller.

The heart of the home is the sleek, modern kitchen boasting granite countertops that exude elegance and durability. A convenient breakfast nook seamlessly integrates with the open-plan layout, creating a fluid space that transitions effortlessly into the lounge and dining area. Whether you're cooking up a storm or entertaining guests, this versatile layout ensures that every moment is enjoyed to the fullest.

## Features

| Interior     |    |
|--------------|----|
| Bedrooms     | 1  |
| Bathrooms    | 1  |
| Kitchens     | 1  |
| Recep. Rooms | 1  |
| Furnished    | No |

Exterior Carports / Parkings Security Pool Views **Sizes** Floor Size Land Size

33m² 24,531m²

Extras

Security Gate TV Port Built in Wardrobes Bath, Toilet and Basin Granite Tops Hob Under Counter Oven Washing Machine Connection Tumble Dryer