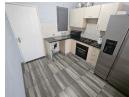

Monthly Levy R1,700 Monthly Rates R400

.Klippoortje -Welcome to your New Home. R495 000.00 neg

Welcome to your new home! Step into luxury and comfort with this stunning property featuring an open-plan modern kitchen, adorned with beautiful built-in cupboards and elegant granite countertops. Designed for both functionality and style, the kitchen boasts ample space for all your appliances and is seamlessly tiled, flowing effortlessly into the dining room.

Relax and unwind in the inviting lounge, complete with a patio that leads to two lovely bedrooms. Each bedroom is equipped with built-in cupboards and tastefully tiled floors, offering a serene retreat at the end of the day. The modern bathroom, featuring a shower, basin, and more, is shared by the bedrooms, ensuring convenience and practicality.