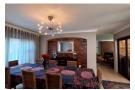

This beautiful home ticks all the boxes beginning with a beautiful entrance boasting a double volume aluminium door entrance

frosted glass extending upwards giving the impression of an welcoming Arch. Moving on through to a tiled open plan dining room just off the kitchen and moving into a family room with Gas heater for those winter days, all under top tiling opening into a covered patio with built in braai and then opening out through aluminium stacker doors to a landscaped...