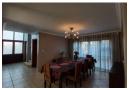

This beautiful home ticks all the boxes beginning with a beautiful entrance boasting a double volume aluminium door entrance

frosted glass extending upwards giving the impression of an welcoming Arch. Moving on through to a tiled open plan dining room just off the kitchen and moving into a family room with Gas heater for those winter days, all under top tiling opening into a covered patio with built in braai and then opening out through aluminium stacker doors to a landscaped...