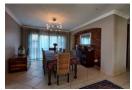

This beautiful home ticks all the boxes beginning with a beautiful entrance boasting a double volume aluminium door entrance

frosted glass extending upwards giving the impression of an welcoming Arch. Moving on through to a tiled open plan dining room just off the kitchen and moving into a family room with Gas heater for those winter days, all under top tiling opening into a covered patio with built in braai and then opening out through aluminium stacker doors to a landscaped...