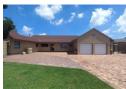

## Features

| Pets Allowed | Yes |                     |       |           |         |
|--------------|-----|---------------------|-------|-----------|---------|
| Interior     |     | Exterior            |       | Sizes     |         |
| Bedrooms     | 5   | Garages             | 2     | Land Size | 1,803m² |
| Bathrooms    | 4   | Carports / Parkings | 4     |           |         |
| Kitchens     | 2   | Security            | Yes   |           |         |
| Recep. Rooms | 4   | Dom. Accom.         | 1     |           |         |
| Furnished    | No  | Pool                | Yes   |           |         |
|              |     | Views               | False |           |         |

## Extras

Gas Hob Alarm System Indoor Beams Burglar Bars Security Gate Electric Gate Built In Braai Lapa Storeroom Electric Garage Curtain Rails Blinds Fireplace TV Port En Suite Built in Wardrobes Shower, Toilet and Basin Bath Extractor Fan Laundry Under Counter Oven Dishwasher Connection Washing Machine Connection Tumble Dryer Breakfast Nook Pantry