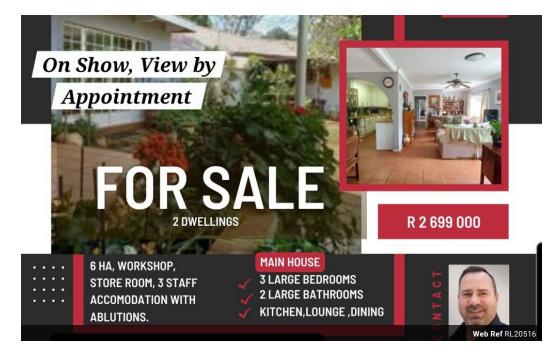

Monthly Rates R3,500

. Mapleton/Boksburg- Stunning 5.98ha Smallholding with Endless Possibilities - . R2 699  $\,$  000.00NEG

Discover this beautifully maintained 5.98-hectare smallholding, offering serene and tranquil living amidst nature's finest. Perfect for those seeking a peaceful retreat or an investment opportunity, this property boasts:

Two well-designed homes:

The first home offers 3 spacious bedrooms, 2 modern bathrooms, a well-planned kitchen with scullery, an open-plan dining area, and a supply logge that opens up to a covered patio and Jush garden. It also includes a quadruple carport

and a sunny lounge that opens up to a covered patio and lush garden. It also includes a quadruple carport.

The second home features 2 bedrooms, 1 bathroom, a large lounge and dining area, a well-equipped kitchen, and a double carport shaded by majestic Willow trees.

Ideal for potential business ventures:

Consider transforming this property into a bed and breakfast, wedding venue, or retreat for those wanting a break from the city life. With 3 staff...