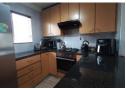

The home boasts a seamless open-plan layout, starting with a beautifully designed modern kitchen. Featuring granite countertops, ample built-in cupboards, a gas hob with an extractor fan, an under-counter oven, and space for a double-door fridge, this kitchen is perfect for both everyday use and entertaining. Adjacent to the kitchen, the scullery provides additional space for all your appliances. A cozy breakfast nook separates the kitchen from the dining area, which...