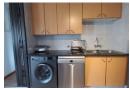

The home boasts a seamless open-plan layout, starting with a beautifully designed modern kitchen. Featuring granite countertops, ample built-in cupboards, a gas hob with an extractor fan, an under-counter oven, and space for a double-door fridge, this kitchen is perfect for both everyday use and entertaining. Adjacent to the kitchen, the scullery provides additional space for all your appliances. A cozy breakfast nook separates the kitchen from the dining area, which...

Gas Hob Electric Fencing Burglar Bars Security Gate Electric Garage Blinds Air Conditioner TV Port Built In Braai Built in Wardrobes En Suite Bath, Toilet and Basin Shower Granite Tops Extractor Fan Scullery Under Counter Oven Dishwasher Connection Washing Machine Connection Breakfast Nook