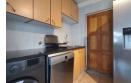

The home boasts a seamless open-plan layout, starting with a beautifully designed modern kitchen. Featuring granite countertops, ample built-in cupboards, a gas hob with an extractor fan, an under-counter oven, and space for a double-door fridge, this kitchen is perfect for both everyday use and entertaining. Adjacent to the kitchen, the scullery provides additional space for all your appliances. A cozy breakfast nook separates the kitchen from the dining area, which...

Gas Hob Electric Fencing Burglar Bars Security Gate Electric Garage Blinds Air Conditioner TV Port Built In Braai Built in Wardrobes En Suite Bath, Toilet and Basin Shower Granite Tops Extractor Fan Scullery Under Counter Oven Dishwasher Connection Washing Machine Connection Breakfast Nook