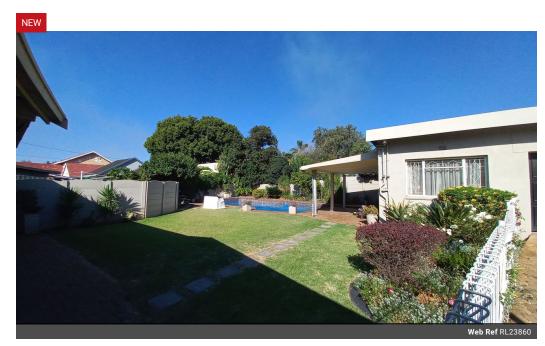

## .Parkrand - A Lovely Freestanding 4/5 Bedroom Family Home WITH FLATLET. R1 850 000.00neg

Welcome to this charming, pet-friendly family home, nestled in a secure setting with perimeter walling and a remote-controlled gate entrance. The property features security gates on all access doors and burglar-proofing on all windows, ensuring peace of mind for your family.

## **Features**

| Pets Allowed | Yes |                     |       |           |         |
|--------------|-----|---------------------|-------|-----------|---------|
| Interior     |     | Exterior            |       | Sizes     |         |
| Bedrooms     | 4   | Garages             | 2     | Land Size | 1,058m² |
| Bathrooms    | 3   | Carports / Parkings | 4     |           |         |
| Kitchens     | 1   | Security            | Yes   |           |         |
| Recep. Rooms | 3   | Pool                | Yes   |           |         |
| Studies      | 1   | Views               | False |           |         |
| Furnished    | No  |                     |       |           |         |