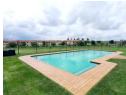

## **Features**

| Pets Allowed | Yes |                     |       |            |      |
|--------------|-----|---------------------|-------|------------|------|
| Interior     |     | Exterior            |       | Sizes      |      |
| Bedrooms     | 3   | Carports / Parkings | 1     | Floor Size | 87m² |
| Bathrooms    | 2   | Security            | Yes   |            |      |
| Kitchens     | 1   | Pool                | Yes   |            |      |
| Recep. Rooms | 2   | Views               | False |            |      |
| Furnished    | No  |                     |       |            |      |