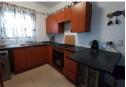

Security is top-notch, with a guarded entrance, perimeter wall, and electric fencing for peace of mind.

The home welcomes you with a tiled entrance that leads to an open-plan lounge and dining area, seamlessly flowing from a modern kitchen. The kitchen is thoughtfully designed with granite countertops, a breakfast nook, ample space for all appliances, an under-counter oven, hob, and extractor fan.