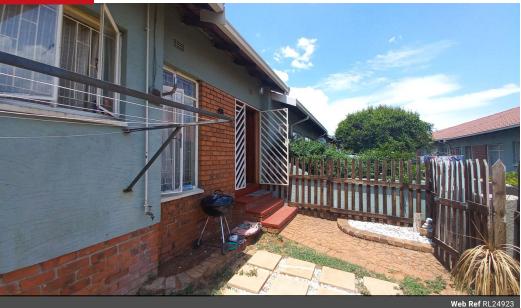

## Parkrand - Lovely Townhouse, secure within complex, private garden, pet friendly - .R790 000.00neg

This property is a ground-floor sectional title unit in a secure complex, offering a comfortable living space with several features designed for convenience, security, and accessibility.

Property Features: Unit Size: 100 m<sup>2</sup> Garden: Front garden, walled in for privacy. Pet-Friendly: Pets are allowed, subject to the complex's rules. Security: Electric Fence around the perimeter of the complex. Gate Access Control and 24/7 Security Guards ensure a safe environment. Parking: 1 Lock-Up Garage with a manual door. Visitors Parking available. Interior: Open Plan Lounge and Dining Area: