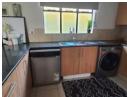

Monthly Levy R1,247.2 Monthly Rates R607

.RAVENSWOOD - Charming First-Floor Home with Modern Amenities -.R775 000.00

Charming First-Floor Home with Modern Amenities

Discover this beautiful first-floor home featuring two sunny, tiled bedrooms with built-in cupboards. The home boasts a full modern bathroom complete with both a bath and shower. The open-plan living area starts with a well-planned, modern kitchen equipped with granite tops, a breakfast area, space for a double-door fridge, and an under-counter oven and hob. This space seamlessly flows into a large lounge and dining area, both elegantly tiled, leading out to a sunny patio-perfect for enjoying a good book.

## **Extras**

Built in Wardrobes Bath, Toilet and Basin Shower Dishwasher Connection Washing Machine Connection Granite Tops Open Plan Curtain Rails