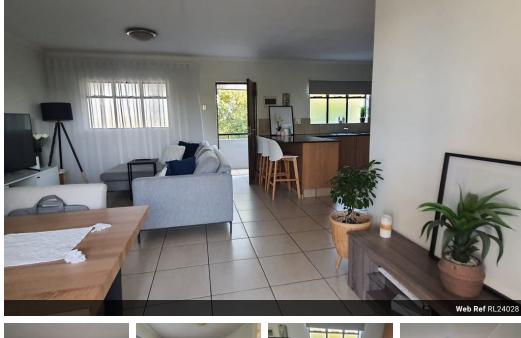

Monthly Levy R1,247.2 Monthly Rates R607

.RAVENSWOOD - Charming First-Floor Home with Modern Amenities -.R775 000.00

Charming First-Floor Home with Modern Amenities

Discover this beautiful first-floor home featuring two sunny, tiled bedrooms with built-in cupboards. The home boasts a full modern bathroom complete with both a bath and shower. The open-plan living area starts with a well-planned, modern kitchen equipped with granite tops, a breakfast area, space for a double-door fridge, and an under-counter oven and hob. This space seamlessly flows into a large lounge and dining area, both elegantly tiled, leading out to a sunny patio-perfect for enjoying a good book.

Located in a very well-run complex, this property offers 24-hour security, a playground for children, and two parking spaces, one of which is under cover. Don't miss the opportunity to make this charming home yours!