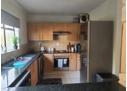

Monthly Levy R1,247.2 Monthly Rates R607

.RAVENSWOOD - Charming First-Floor Home with Modern Amenities -.R775 000.00

Charming First-Floor Home with Modern Amenities

Discover this beautiful first-floor home featuring two sunny, tiled bedrooms with built-in cupboards. The home boasts a full modern bathroom complete with both a bath and shower. The open-plan living area starts with a well-planned, modern kitchen equipped with granite tops, a breakfast area, space for a double-door fridge, and an under-counter oven and hob. This space seamlessly flows into a large lounge and dining area, both elegantly tiled, leading out to a sunny patio-perfect for enjoying a good book.