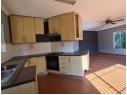

Kitchen: A modern, well-planned kitchen with ample space for all appliances, including a double-door fridge. Living Areas: Open-plan layout connecting the kitchen to a large lounge, dining area, and family room, seamlessly extending to an entertainment area. Outdoor Space: A ...