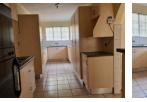

Kitchen: A modern, well-planned kitchen with ample space for all appliances, including a double-door fridge. Living Areas: Open-plan layout connecting the kitchen to a large lounge, dining area, and family room, seamlessly extending to an entertainment area. Outdoor Space: A ...