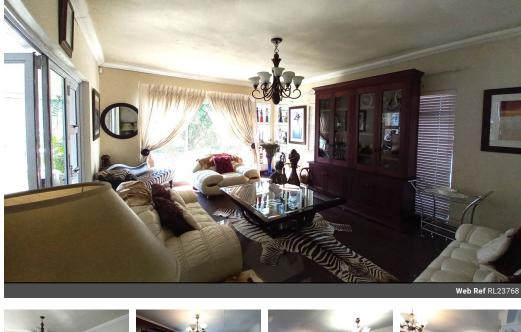

As you step inside, you're greeted by a welcoming entrance area, beautifully tiled and adorned with comfortable seating and a television, perfect for receiving guests.

Continuing into the home, you'll find a private lounge area, elegantly tiled throughout, reserved for those special gatherings and

The heart of the home lies in its open-plan design, seamlessly connecting the modern and well-planned kitchen with top-notch finishes. Granite countertops, ample space for a double-door fridge, stunning built-in cupboards, a gas hob, extractor fan, and electric eye-level oven create a chef's dream space. Additional cooking space with an electric hob ensures you're...