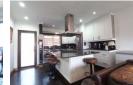

There is a modern open plan kitchen with breakfast nook, beautiful kitchen cupboards, hob, undercounter oven and the kitchen has space for a washing machine, tumble dryer and fridge.

There is an open plan family room which leads to an entertainment patio outside, overlooking the swimming pool, the perfect place to entertain friends and family!