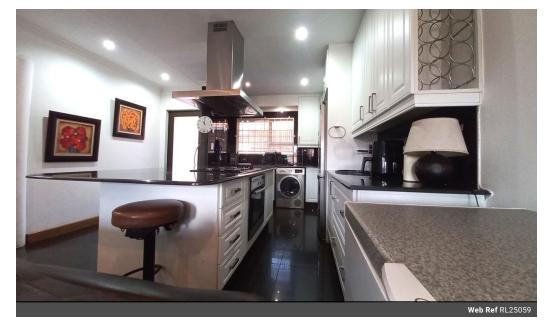

There is a modern open plan kitchen with breakfast nook, beautiful kitchen cupboards, hob, undercounter oven and the kitchen has space for a washing machine, tumble dryer and fridge.

There is an open plan family room which leads to an entertainment patio outside, overlooking the swimming pool, the perfect place to entertain friends and family!