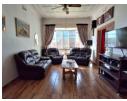

The modern kitchen is fitted with granite countertops, an electric oven and stove, a pantry, and space for a double-door fridge. A separate laundry room adds to the home's functionality. The spacious lounge and dining area, both with beautifully tiled flooring, provide a warm and inviting atmosphere.