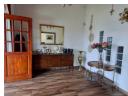

The modern kitchen is fitted with granite countertops, an electric oven and stove, a pantry, and space for a double-door fridge. A separate laundry room adds to the home's functionality. The spacious lounge and dining area, both with beautifully tiled flooring, provide a warm and inviting atmosphere.