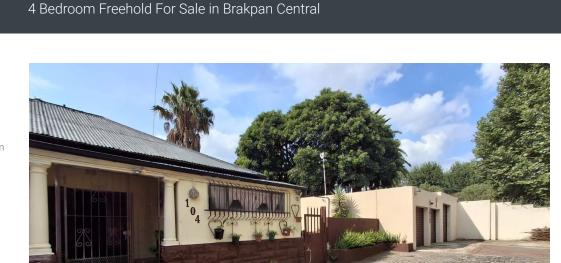

## .BRAKPAN CENTRAL - A SPACIOUS 4 BEDROOM AND FLATLET FAMILY HOME.R1 390 000.00neg

Spacious and well-appointed 4-bedroom home with built-in cupboards and tiled floors throughout. The main bedroom boasts a private en-suite featuring a bath, toilet, and basin. A thoughtfully designed kitchen leads into a sunlit dining room that flows into a cozy TV room.

An expansive entertainment area includes a built-in braai, bathroom with shower and toilet, and opens to a sparkling swimming pool and well-maintained garden. Additional features include two versatile outside rooms/workshops and a paved driveway leading to three garages—one accommodating a caravan—and a double carport.

Top-tier security is ensured with automated entry gates, CCTV, an alarm system, outdoor beams, and fiber internet.

A bonus one-bedroom flatlet offers a kitchen, lounge, and bathroom-perfect for guests or rental income. A prepaid electricity...