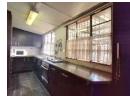

## .BRAKPAN CENTRAL - A SPACIOUS 4 BEDROOM AND FLATLET FAMILY HOME.R1 390 000.00neg

Spacious and well-appointed 4-bedroom home with built-in cupboards and tiled floors throughout. The main bedroom boasts a private en-suite featuring a bath, toilet, and basin. A thoughtfully designed kitchen leads into a sunlit dining room that flows into a cozy TV room.