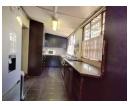

## .BRAKPAN CENTRAL - A SPACIOUS 4 BEDROOM AND FLATLET FAMILY HOME.R1 390 000.00neg

Spacious and well-appointed 4-bedroom home with built-in cupboards and tiled floors throughout. The main bedroom boasts a private en-suite featuring a bath, toilet, and basin. A thoughtfully designed kitchen leads into a sunlit dining room that flows into a cozy TV room.

An expansive entertainment area includes a built-in braai, bathroom with shower and toilet, and opens to a sparkling swimming pool and well-maintained garden. Additional features include two versatile outside rooms/workshops and a paved driveway leading to three garages—one accommodating a caravan—and a double carport.