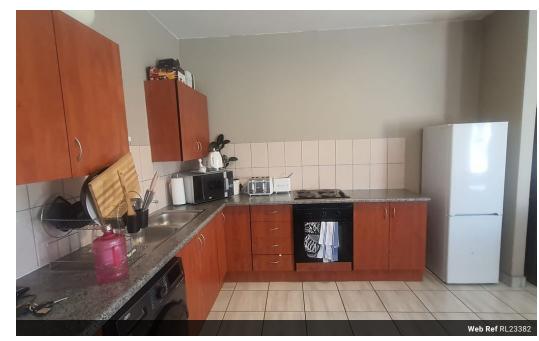

On entering this home the view from the front door is one of space, comfort and natural light.

The open plan flow gives way to easy living. Beginning with a lounge area with access to a patio, just swing open that double cottage pain door to let the summer air in creating an effective breeze to keep things cool. Moving onto a spacious dining room area for those Sunday roasts and served by a modern well planned kitchen with space for a double door fridge and all needed applicance.