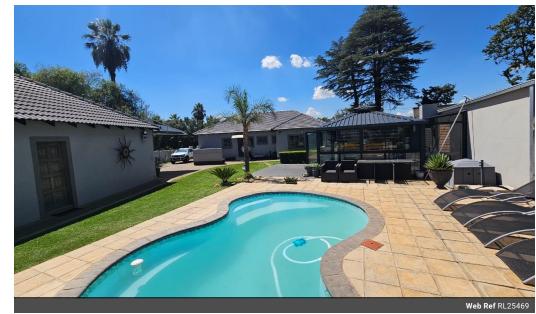

Monthly Rates R1,248

.Dalview - A Perfect Home for the right family, with top Security. R 1 950 000.00neg

Looking for the perfect family home? This beautifully maintained property in the heart of Dalview offers comfort, security, and exceptional lifestyle features that tick all the boxes.

Key Features:

3 Spacious Bedrooms with built-in cupboards – ideal for family living or hosting guests

Modern Bathroom – sleek finishes, extractor fan, and energy-saving sensor lighting

Open-Plan Lounge & Dining Area – great for entertaining, fibre-ready for all your online needs

Stylish Kitchen with an island centerpiece, separate scullery, and aluminium blinds on all windows

Solar Power System - energy-efficient and cost-saving

Solarium Entertainment Area with aluminium stacking doors, built-in braai, boma, and direct access to a refreshing swimming pool

## **Features**

| Pets Allowed | Yes |                     |       |           |                     |
|--------------|-----|---------------------|-------|-----------|---------------------|
| Interior     |     | Exterior            |       | Sizes     |                     |
| Bedrooms     | 3   | Garages             | 2     | Land Size | 1,401m <sup>2</sup> |
| Bathrooms    | 1   | Carports / Parkings | 2     |           |                     |
| Kitchens     | 1   | Security            | Yes   |           |                     |
| Recep. Rooms | 2   | Pool                | Yes   |           |                     |
| Furnished    | No  | Views               | False |           |                     |

## Extras

Open Plan Bath, Toilet and Basin Shower Electric Gate Alarm System Indoor Beams Outdoor Beams Wendy House Scullery Hob Under Counter Oven Blinds Built in Wardrobes Built In Braai