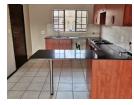

The modern open-plan kitchen, featuring elegant granite finishes, flows seamlessly into the lounge and dining area, creating a perfect space for entertaining or relaxing. Step out onto the patio and take in the stunning views of the estate.

Open Plan Bath, Toilet and Basin Shower Built in Wardrobes Built In Braai Stove Under Counter Oven Dishwasher Connection Granite Tops