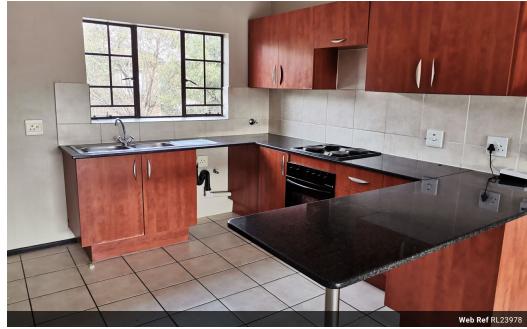

The modern open-plan kitchen, featuring elegant granite finishes, flows seamlessly into the lounge and dining area, creating a perfect space for entertaining or relaxing. Step out onto the patio and take in the stunning views of the estate.

Open Plan Bath, Toilet and Basin Shower Built in Wardrobes Built In Braai Stove Under Counter Oven Dishwasher Connection Granite Tops