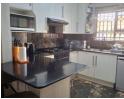

Enjoy seamless open-plan living, with a beautifully designed kitchen boasting granite countertops, a gas stove with electric oven, space for all essential appliances—including a double-door fridge—and a cozy breakfast nook. The kitchen flows effortlessly into a tiled lounge area, which opens out to a generously sized, pet-friendly garden, securely enclosed by a perimeter wall.