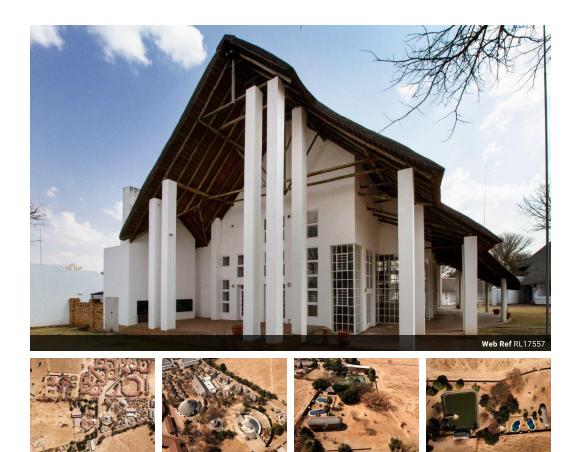

## Endless Opportunities. Own your own village! Acres of space, loads of potential, out of this World.

This property simply has too many features to mention and the business opportunities are endless. This property can be converted into a resort, retirement village, hostels, conference centers or just about anything you can imagine. The property accommodated 1000 people for approximately 6 years. Some of the buildings include a church, restaurant, bar, chalets, auditorium, several hostel type buildings, three big generators that is capable of supplying the whole village with electricity. The restaurant kitchen is fully equipped to serve hundreds of meals and has 2 big cold rooms to store food and meat. There is currently 24 hour security access control which is optional and the whole village is surrounded with a 2m high brick wall. There are two open pieces of land on both sides of the village that forms part of the property...