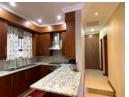

A spacious open plan lounge and gracious dining area for large family get-together meals.

The full custom kitchen comes equipped with modern finishes, stunning granite counters,

Breakfast counter, large pantry and provision for 2 plumbed appliances. Throw open the patio door to a large private enclosed patio.