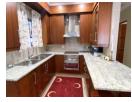

A spacious open plan lounge and gracious dining area for large family get-together meals.

The full custom kitchen comes equipped with modern finishes, stunning granite counters,

Breakfast counter, large pantry and provision for 2 plumbed appliances. Throw open the patio door to a large private enclosed patio.