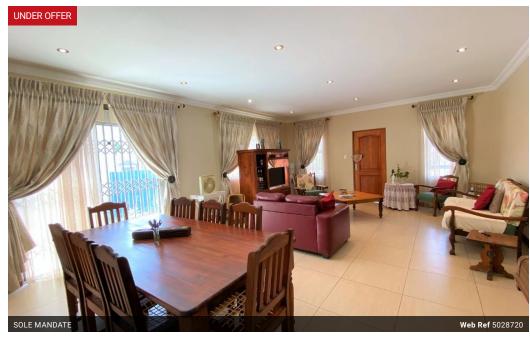

A spacious open plan lounge and gracious dining area for large family get-together meals.

The full custom kitchen comes equipped with modern finishes, stunning granite counters,

Breakfast counter, large pantry and provision for 2 plumbed appliances. Throw open the patio door to a large private enclosed patio.