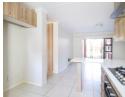

The kitchen is fitted with Quartz stone countertops, gas stove & electric oven. It also has a huge pantry cupboard, lovely breakfast counter and connections for two appliances, space for a double door fridge and has lots of cupboards. A...