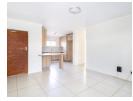

The kitchen is fitted with Quartz stone countertops, gas stove & electric oven. It also has a huge pantry cupboard, lovely breakfast counter and connections for two appliances, space for a double door fridge and has lots of cupboards. A...