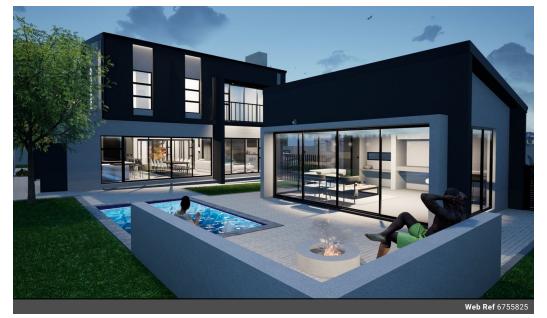

## Modern 4 bedroom home in Midstream Heights for the family seeking comfort and style.

This bespoke building package presents a unique opportunity for discerning homeowners to customise their dream residence. Buy directly from the developer with no transfer duty and VAT included.

ACCOMMODATION INCLUDES:

- Inviting entrance.
- Open plan living areas.
- Kitchen with island and separate scullery.

4.5 😭 2

- Walk in pantry. Dedicated study.
- Guest bedroom.
- Entertainment area with a swimming pool. - Upstairs pyjama lounge.
- 4 Bedrooms.
- 4 Bathrooms.
- 2 automated garages.Garden with automated irrigation.
- Staff accommodation with a hathroom