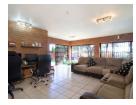

The open plan layout seamlessly connects the living, dining, and kitchen areas, creating an inviting space for everyday living. The kitchen has granite tops, gas stove, ample cabinets and a scullery with space for all your appliances. A breakfast nook and a cozy dining room offer a delightful spot for family breakfasts. Upstairs you will discover a spacious loft that can be used as a 4th...