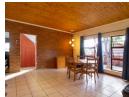

The open plan layout seamlessly connects the living, dining, and kitchen areas, creating an inviting space for everyday living. The kitchen has granite tops, gas stove, ample cabinets and a scullery with space for all your appliances. A breakfast nook and a cozy dining room offer a delightful spot for family breakfasts. Upstairs you will discover a spacious loft that can be used as a 4th...