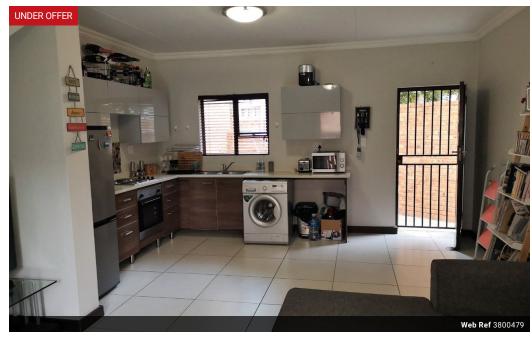

## 2 Bedroom Townhouse for sale in Rooihuiskraal

You couldn't get a better start than this 2 bedroom duplex in an established and safe complex.

Two bedrooms with laminate flooring, one full bathroom, large open plan living room and kitchen, small private courtyard. Walking distance to schools and shopping centres. Don't miss this exception buy!

## **Features**

| Pets Allowed | Yes |          |    |            |      |
|--------------|-----|----------|----|------------|------|
| Interior     |     | Exterior |    | Sizes      |      |
| Bedrooms     | 2   | Security | No | Floor Size | 65m² |
| Bathrooms    | 1   | Pool     | No | Land Size  | 65m² |
| Kitchens     | 1   |          |    |            |      |
| Recep. Rooms | 1   |          |    |            |      |