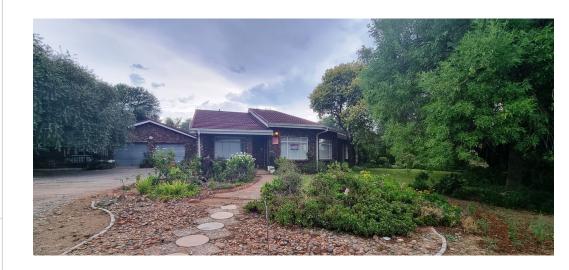

## 3 BEDROOM HOUSE CLOSE TO AMENITIES FOR SALE

3 bedrooms with built-in cupboards and 1.5 bathroom house for sale with garden, a big yard, patio and double garage. The property also has a 1 bedroom flat generating additional income. Underfloor heating in bathroom and kitchen.

2 x boreholes with 1 solar pump.

1 x 2,600 liter water tank with pressure pump.

Irrigation system.

## **Features**

| Pets Allowed | Yes |                     |       |           |         |
|--------------|-----|---------------------|-------|-----------|---------|
| Interior     |     | Exterior            |       | Sizes     |         |
| Bedrooms     | 3   | Garages             | 2     | Land Size | 1,987m² |
| Bathrooms    | 1.5 | Carports / Parkings | 1     |           |         |
| Kitchens     | 1   | Security            | Yes   |           |         |
| Recep. Rooms | 2   | Pool                | No    |           |         |
| Furnished    | No  | Views               | False |           |         |