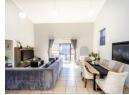

## Downstairs.

- \* 2 Spacious Tiled Bedrooms with built inns.
- \* Small reception Lounge.
- \* Full Modern Bathroom.
- \* Open plan Lounge with a sliding door opening up onto a deck.
  \* Dining Room with built in braai.
  \* Modern Fitted Kitchen.

- \* Family/Tv Room.
- \* Double electric Garage leading into the house