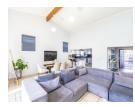

## Downstairs.

- \* 2 Spacious Tiled Bedrooms with built inns.
- \* Small reception Lounge.
- \* Full Modern Bathroom.
- \* Open plan Lounge with a sliding door opening up onto a deck.
  \* Dining Room with built in braai.
  \* Modern Fitted Kitchen.

- \* Family/Tv Room.
- \* Double electric Garage leading into the house