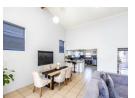

## Downstairs.

- \* 2 Spacious Tiled Bedrooms with built inns.
- \* Small reception Lounge.
- \* Full Modern Bathroom.
- \* Open plan Lounge with a sliding door opening up onto a deck.
  \* Dining Room with built in braai.
  \* Modern Fitted Kitchen.

- \* Family/Tv Room.
- \* Double electric Garage leading into the house