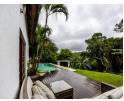

- \* 2 Bedrooms. \* 2 Bathrooms (en suit) \* Open plan Lounge/Dining Area
- \* Kitchen.
- \* Loft
- \* Outside toilet, shower . \* Single Carport.

- \* Ample of extra secure parking.
  \* Pool with deck leading out from the lounge area.
  \* Undercover entertainment area with built in braai.
- \* Large well kent garden