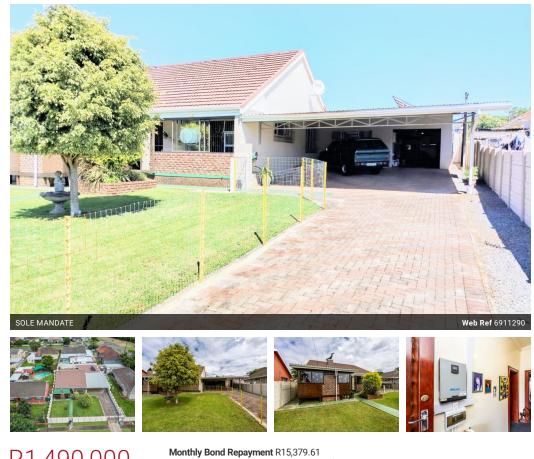

## 3 Bedroom House for Sale in Highgate

**a** 2

New to the Market

Offering for sale this 3 bedroom family home situated in a quiet area of Highgate and for your security is fully walled with burglar alarm, electric fence, remote motor gate and customised galvanised burglar bars. For assistance with bond repayments there is a neat Granny Flat consisting of 1 Bedroom, Lounge, Kitchen and Bathroom. Another option is to open interleading door and combine into one house

Consisting of

- \* Lounge
- \* DIning Area
- \* Kitchen
- \* 3 Bedrooms
- \* Bathroom(mes)

## Features

| Interior     |   | Exterior            |     | Sizes     |
|--------------|---|---------------------|-----|-----------|
| Bedrooms     | 3 | Garages             | 2   | Land Size |
| Bathrooms    | 2 | Carports / Parkings | 2   |           |
| Kitchens     | 1 | Security            | Yes |           |
| Recep. Rooms | 2 | Pool                | No  |           |