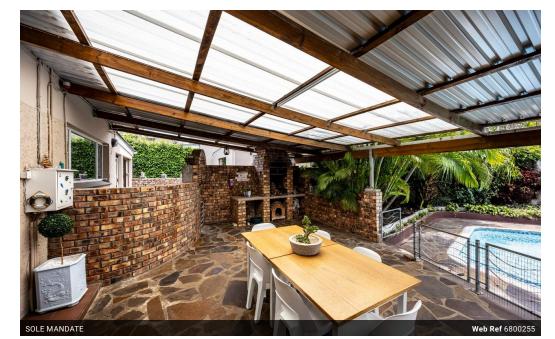

### 3 Bedroom House for sale in Nahoon

Charming Family Home in sought after suburb of Nahoon.

Welcome to our new mandated property.

This spacious 3 Bedroom residence offers the perfect blend of comfort and style.

#### Key Features:

- \* 3 Spacious Bedrooms all with ample of built inns. \* 2 Bathrooms (en suit)
- \* Lounge with aircon, fan and Tv port.
- \* Dining Room leading onto the entertainment area. \* Large fitted Kitchen with a separate scullery.
- \* Inviting Living spaces, includes undercover entertainment area with built in braai overlooking a lovely pool.
  \* Double electric Garages.
  \* Single Carport.
  \* Domestic Quarters