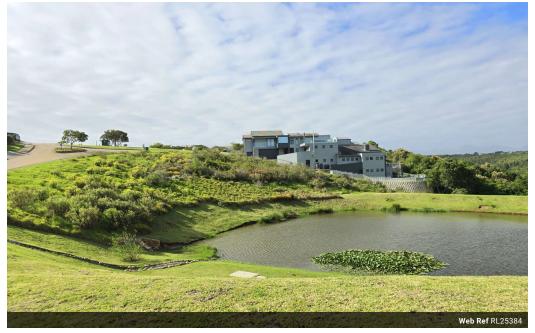

## Spacious stand for sale in Oubaai Golf Estate

Dreams do come true!

Build your dream home in the renowned Oubaai Golf Estate

Discover the ultimate lifestyle opportunity in the prestigious Oubaai Golf Estate, nestled along the breathtaking Garden Route. This spacious 1002m2 vacant stand, situated in the sought-after Mountain View area, offers unrivaled serenity and natural beauty.

Key Features:

Panoramic Views: Overlooking two tranquil dams and extending into the picturesque Outeniqua mountain range.

Approved Building Plans: Save time with existing plans approved by the municipality and HOA, paving the way for your ideal residence.

Exclusive Amenities: Enjoy access to the estate's clubhouse, the scenic Tree Top Deck, the serene Bird Hide, and the Heritage Trail, all designed for relaxation and harmony with nature. Levies include uncapped fiber.