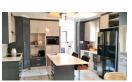

Open-Plan Lounge and Dining Area – Seamlessly designed to enhance natural light and space, offering a warm and inviting

Well-Appointed Kitchen - Featuring ample cupboard space and a separate scullery, ensuring both functionality and...