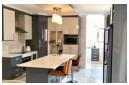

Open-Plan Lounge and Dining Area – Seamlessly designed to enhance natural light and space, offering a warm and inviting

Well-Appointed Kitchen - Featuring ample cupboard space and a separate scullery, ensuring both functionality and...