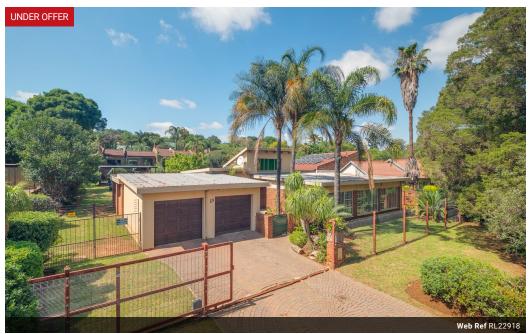

## 3 Bed, 3 Bath Family Home

Welcome to this perfect family home with excellent location. The property features 3 bedrooms and 3 bathrooms, as well as a lounge, dining area, and kitchen with effortless open flow. The generous size kitchen features a lovely open layout, wooden cabinets and a separate laundry area for your convenience. Two of the bedrooms have en-suite bathrooms, while the third guest bathroom includes a bath, shower, and toilet. All of the bedrooms have built-in cupboards for storage, with the main bedroom having an additional dressing room space.

Outside, just off the kitchen, there is an undercover patio and entertainment area, overlooking an exceptionally large garden with a pool. The property also includes a backup water tank and security features such as electric fencing, burglar bars, security gates and electric motor gate. There is...

## **Features**

| Pets Allowed | Yes |                     |       |            |         |
|--------------|-----|---------------------|-------|------------|---------|
| Interior     |     | Exterior            |       | Sizes      |         |
| Bedrooms     | 3   | Garages             | 2     | Floor Size | 1,440m² |
| Bathrooms    | 3   | Carports / Parkings | 2     | Land Size  | 1,444m² |
| Kitchens     | 1   | Security            | Yes   |            |         |
| Recep. Rooms | 2   | Pool                | Yes   |            |         |
| Furnished    | No  | Views               | False |            |         |
|              |     |                     |       |            |         |