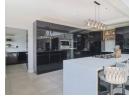

Modern Kitchen: A chef's delight, the kitchen features sleek Duco cabinetry, a double oven, a gas hob, and a built-in fridge/freezer.

A separate scullery and washing room provide additional convenience.