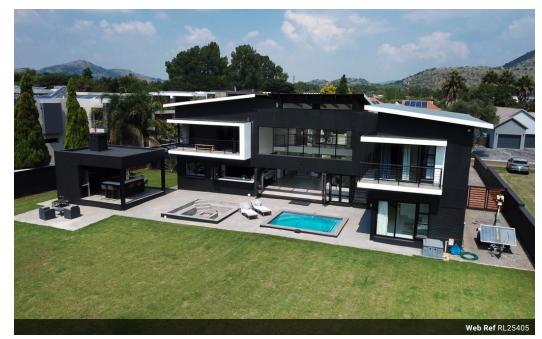

## Exclusive 4 Bedroom Designer Home for Sale in The Islands Estate, Hartbeespoort

This stunning designer home in the prestigious and secure The Islands Estate is a true entertainer's dream. Boasting modern finishes, open-plan living, and an abundance of natural light, this exquisite property seamlessly blends luxury with comfort. Property Features:

Spacious Open-Plan Living: The beautifully designed living area flows effortlessly into the pet-friendly garden, complete with a swimming pool, borna, and a well-appointed bar, creating the perfect space for relaxation and entertaining.