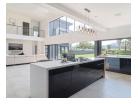

Modern Kitchen: A chef's delight, the kitchen features sleek Duco cabinetry, a double oven, a gas hob, and a built-in fridge/freezer.

A separate scullery and washing room provide additional convenience.