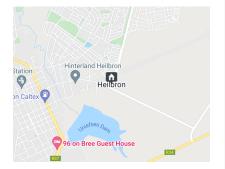

## 86 Hectar Farm For Sale

This farm consists of the following:

- \*VAT included.
- \*Situated 30km from Heilbron on the R57 to Sasolburg.
- \*86 hectares
- \*Windmill with cement dam
- \*10 000L water tank on stand \*Incomplete pig house with approved EIA \*Divided into 4 grazing camps