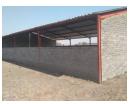

## 86 Hectar Farm For Sale

This farm consists of the following:

- \*VAT included.
- \*Situated 30km from Heilbron on the R57 to Sasolburg.
- \*86 hectares
- \*Windmill with cement dam
- \*10 000L water tank on stand \*Incomplete pig house with approved EIA \*Divided into 4 grazing camps