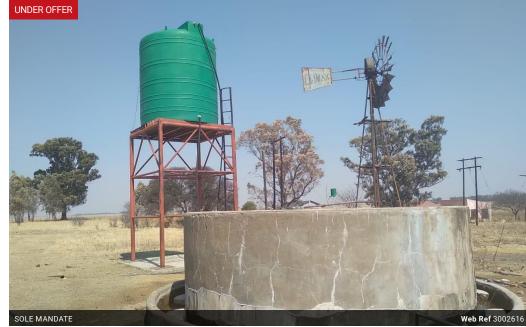

## 86 Hectar Farm For Sale

This farm consists of the following:

- \*VAT included.
- \*Situated 30km from Heilbron on the R57 to Sasolburg.
- \*86 hectares
- \*Windmill with cement dam
- \*10 000L water tank on stand \*Incomplete pig house with approved EIA \*Divided into 4 grazing camps