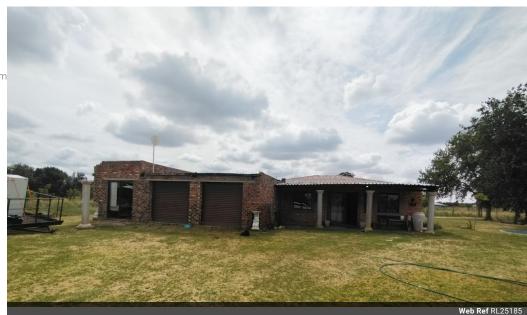

## 4 Bedroom property in Ganspan

1 Hectare Plot with House and Pecan Trees – Perfect for the Small Farmer!

Experience the charm of Northern Cape farm living with this 1-hectare plot in Ganspan, just 10 minutes from Jan Kempdorp.

This property offers everything a small farmer could need, including:

Spacious 4-Bedroom House:

Open-plan living and dining areas with a indoor braai.

Kitchen equipped with loose standing cupboards and a double-basin scullery

## Features

| Pets Allowed | Yes |          |       |           |                     |
|--------------|-----|----------|-------|-----------|---------------------|
| Interior     |     | Exterior |       | Sizes     |                     |
| Bedrooms     | 4   | Garages  | 6     | Land Size | 9,690m <sup>2</sup> |
| Bathrooms    | 3   | Security | No    |           |                     |
| Kitchens     | 1   | Pool     | No    |           |                     |
| Recep. Rooms | 2   | Views    | False |           |                     |
| Furnished    | No  |          |       |           |                     |