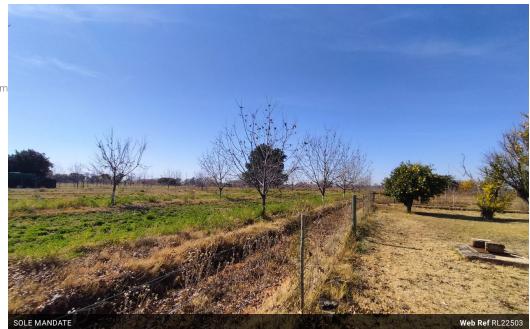

## 1 Hectare plot with house and pecannut trees for the small farmer

Get the Northern Cape farm feeling on this 1 hectare Ganspan plot situated 10 minutes drive from Jan Kempdorp.

This plot for the small farmer offers the following:

Neat house in the B block with 65 Pecannut trees of 5-6 years old (flood irrigation) Spacious 5 Bedroom house Living room open plan with the kitchen. Kitchen with cupboards and double basin 2nd livingroom and diningroom