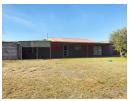

Neat house in the B block with 65 Pecannut trees of 5-6 years old (flood irrigation) Spacious 5 Bedroom house Living room open plan with the kitchen. Kitchen with cupboards and double basin 2nd livingroom and diningroom

First bedroom with walk in cupboard and bathroom (not completed) 2nd bedroom with built in cupboards 3rd bedroom also with cupboards 4th bedroom without cupboards 5th bedroom without cupboards

Full bathroom with bath and shower