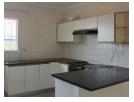

## Sunny and bright with excellent security

Discover the art of easy living with this neat two bedroom, one bathroom unit. Entering through the secure front door you are greeted by a large open plan kitchen and lounge. The kitchen has ample cupboard space, double sink and breakfast counter. The kitchen looks out over the large tiled lounge which leads out onto a well sized balcony. The two bedrooms are tiled and fit with built in cupboards. The bathroom has a bath.