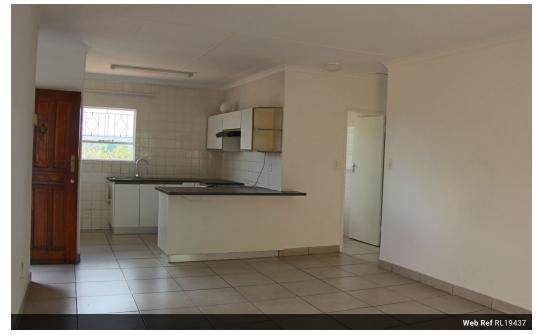

## Sunny and bright with excellent security

Discover the art of easy living with this neat two bedroom, one bathroom unit. Entering through the secure front door you are greeted by a large open plan kitchen and lounge. The kitchen has ample cupboard space, double sink and breakfast counter. The kitchen looks out over the large tiled lounge which leads out onto a well sized balcony. The two bedrooms are tiled and fit with built in cupboards. The bathroom has a bath.