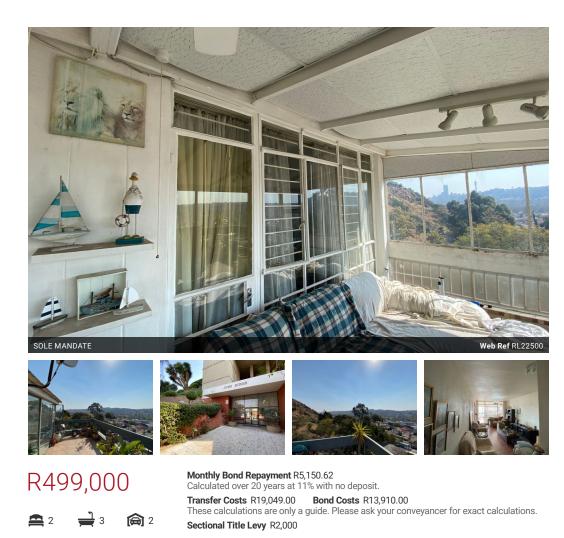

## 011 6151482

1st Floor MCA House Cambridge Place Cnr Oxford and Kirkby Road Bedfordview 2047

Beautiful 2 Bedroom Apartment in Kensington

This grand old beautiful apartment in the heart of Kensington is securely located in the Juno Ridge apartment block. The immaculate apartment is the only high-rise accommodation in the area and is situated within close proximity to amenities such as schools, sporting facilities, hospitals and 1 minute's-walk to Darras Shopping Centre with rapid access to major traffic arteries. This one of a kind apartment is the largest in the development and invites you into a foyer with parquet wooden floors and high volume ceilings throughout flowing into an expansive open plan lounge which leads onto two viewing decks, one of which is an enclosed patio easily seating a dinner table and full set of outdoor furniture and the other a wrap-around open balcony offering beautiful vistas of the Kensington Hills and the Johannesburg skyline to...

## Features

| Interior     |    | Exterior |      |
|--------------|----|----------|------|
| Bedrooms     | 2  | Garages  | 2    |
| Bathrooms    | 3  | Security | Yes  |
| Kitchens     | 1  | Pool     | No   |
| Recep. Rooms | 3  | Views    | True |
| Furnished    | No |          |      |

128m<sup>2</sup>