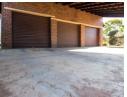

## **Features**

| Pets Allowed | Yes |                     |       |            |       |
|--------------|-----|---------------------|-------|------------|-------|
| Interior     |     | Exterior            |       | Sizes      |       |
| Bedrooms     | 5   | Garages             | 3     | Floor Size | 793m² |
| Bathrooms    | 2   | Carports / Parkings | 3     | Land Size  | 793m² |
| Kitchens     | 1   | Security            | Yes   |            |       |
| Recep. Rooms | 3   | Dom. Accom.         | 1     |            |       |
| Studies      | 1   | Pool                | Yes   |            |       |
| Furnished    | No  | Views               | False |            |       |