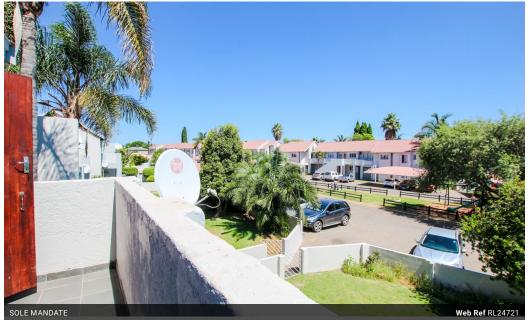

### 2 Bedroom first floor apartment in a secure complex in Glen Marais

This 58 square meter property is conveniently situated in Glen Marais in a secure complex.

The apartment is situated on the first floor and offers 2 spacious bedrooms with laminated flooring and built-in cupboards. The property has one bathroom with a bath.

The family room and kitchen is open plan and spacious with a sliding door leading to the balcony.

This property is in a good condition and a safe environment, making lock up and go easy.

The water and electricity is billed on your levy statement.

The complex has a communal pool and play area.

Contact us today to view this property.