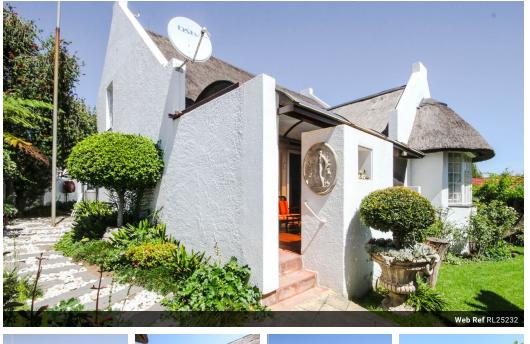

## Beautiful 3 bedroom House PLUS a separate one bedroom open plan Flatlet

This 477 square meter property is beautifully kept and has so much to offer.

The main house offers 3 spacious bedrooms. The two bedrooms downstairs share a full bathroom. The bedroom upstairs includes and en-suite shower. Also upstairs you will find a reading or study space.

The property has a neat kitchen with a back door that leads to the back garden. There is also a dining room and a spacious family room. The family room leads to the front porch which is enclosed and can be seen as a peaceful sunroom.

The property has a stunning green garden. There is a separate flatlet with one bedroom and one bath. The kitchenette is small with a basin. The family and dining room in the flatlet is spacious and open. There are two garages.