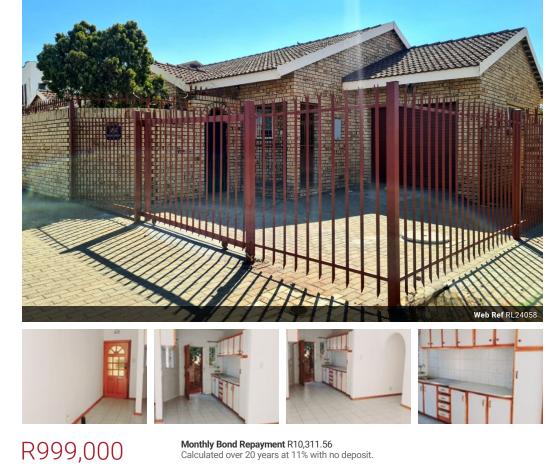

## Surely the best bargain today... Turn this house into a home....

With the accent on value - this is a tempting buy.

Don't miss out on this fantastic opportunity to enter the property market with this newly renovated home which is conveniently situated in De Beers.

This unexpectedly roomy yet efficiently compact lock-up-and-go residence is perfect for individuals seeking a low-maintenance lifestyle.

This residence is a delightful surprise, featuring three generously sized bedrooms, all complete with built-in cupboards and 2 bathrooms- main bedroom has a en-suite and a beautiful open plan kitchen with built in cupboards.

This property is fully walled with fitted burglar bars for added peace of mind.

Additional features include a single garage and ample parking space in the driveway and beyond.

An absolute gem - hurry!!!

## **Features**

| Pets Allowed | Yes |                     |       |            |                   |
|--------------|-----|---------------------|-------|------------|-------------------|
| Interior     |     | Exterior            |       | Sizes      |                   |
| Bedrooms     | 3   | Garages             | 1     | Floor Size | 244m <sup>2</sup> |
| Bathrooms    | 2   | Carports / Parkings | 1     | Land Size  | 244m <sup>2</sup> |
| Kitchens     | 1   | Security            | Yes   |            |                   |
| Recep. Rooms | 1   | Pool                | No    |            |                   |
| Furnished    | No  | Views               | False |            |                   |