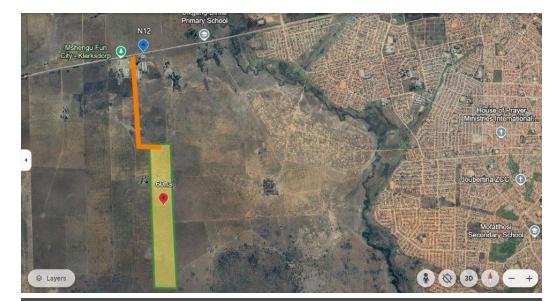

## Exceptional Agriculttural land for sale

Exceptional Agricultural Land for Sale
Discover this outstanding 60-hectare agricultural property, offering a unique opportunity for farming and income generation.
Located in a serene area, this expansive land is ideal for various agricultural ventures.

Property Highlights:

•60 Hectares of Land: Ideal for wholesale nursery operations, small-scale crop cultivation, and the processing of farming products. The expansive land provides ample space

for various agricultural ventures.