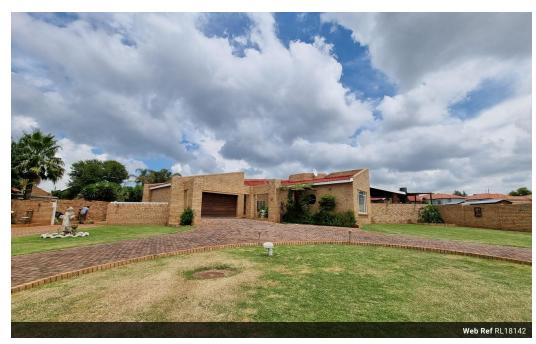

Save, save, save!!!

- -air-conditioning
- -Maintainable 3 Bedroom house -2 Bathrooms
- -Open plan tv room, dining room and kitchen

- -Double garage -Parking at the back -Covered stoop with build in braai

## Features

| Pets Allowed | Yes |                     |       |           |                     |
|--------------|-----|---------------------|-------|-----------|---------------------|
| Interior     |     | Exterior            |       | Sizes     |                     |
| Bedrooms     | 3   | Garages             | 2     | Land Size | 1,750m <sup>2</sup> |
| Bathrooms    | 2   | Carports / Parkings | 2     |           |                     |
| Kitchens     | 1   | Security            | No    |           |                     |
| Recep. Rooms | 2   | Pool                | Yes   |           |                     |
| Furnished    | No  | Views               | False |           |                     |