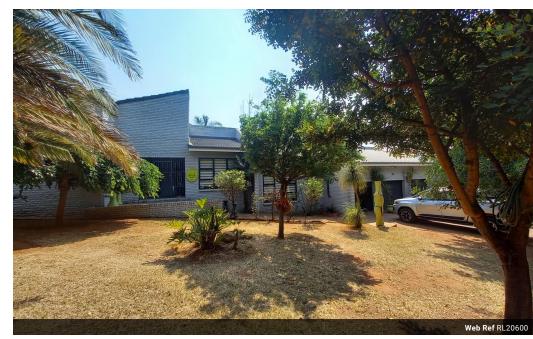

## Neat and spacious 3 bedroom family home in Doringkruin

This beautiful and upmarket property is situated in the popular area Doringkruin and offers you so much....

- \* Formal lounge with gracious entrance
- \* Spacious open plan living and dining room with fireplace, with sliding doors that open up on a sunny patio
- \* Kitchen with enough cupboard space, gas hob, eye level oven, pantry and separate scullery. Add bonus is the store room.
- \* 4 x well proportionate bedrooms, huge main bedroom with walk in closet, sliding doors that open up to the back garden.
- \* 2 x Bathrooms of which a modern en suite to the main bedroom.
- \* Spacious study
- \* Gym room
- \* Separate entertainment room with buildt in braai.

## Features

| Pets Allowed | Yes |             |      |           |         |
|--------------|-----|-------------|------|-----------|---------|
| Interior     |     | Exterior    |      | Sizes     |         |
| Bedrooms     | 4   | Garages     | 3    | Land Size | 1,474m² |
| Bathrooms    | 2   | Security    | Yes  |           |         |
| Kitchens     | 1   | Dom. Accom. | 1    |           |         |
| Recep. Rooms | 2   | Pool        | Yes  |           |         |
| Studies      | 1   | Views       | True |           |         |
| Furnished    | No  |             |      |           |         |