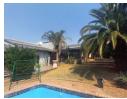

## Neat and spacious 3 bedroom family home in Doringkruin

This beautiful and upmarket property is situated in the popular area Doringkruin and offers you so much....

- \* Formal lounge with gracious entrance
- \* Spacious open plan living and dining room with fireplace, with sliding doors that open up on a sunny patio
- \* Kitchen with enough cupboard space, gas hob, eye level oven, pantry and separate scullery. Add bonus is the store room.
- \* 4 x well proportionate bedrooms, huge main bedroom with walk in closet, sliding doors that open up to the back garden.
- \* 2 x Bathrooms of which a modern en suite to the main bedroom.
- \* Spacious study
- \* Gym room
- \* Separate entertainment room with buildt in braai.

## Features

| Pets Allowed | Yes |             |      |           |         |
|--------------|-----|-------------|------|-----------|---------|
| Interior     |     | Exterior    |      | Sizes     |         |
| Bedrooms     | 4   | Garages     | 3    | Land Size | 1,474m² |
| Bathrooms    | 2   | Security    | Yes  |           |         |
| Kitchens     | 1   | Dom. Accom. | 1    |           |         |
| Recep. Rooms | 2   | Pool        | Yes  |           |         |
| Studies      | 1   | Views       | True |           |         |
| Furnished    | No  |             |      |           |         |