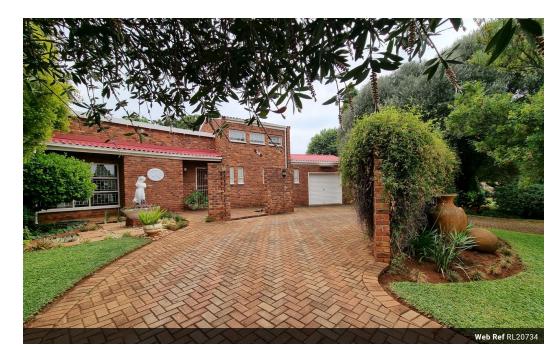

## Neat 3 Bedroom house for sale in Doringkruin

Well priced property very well maintained.

4 Bedrooms (or 3 bed with a study) 2 Bathrooms

Living area

Dining room

Kitchen with scullery

1 Garage (Tandem\_parking for 2 vehicles)

Carport Established garden

JoJo tank

Irrigation

Wendy house

Outside toilet

Call agent for more info and appointment on viewing!

Don't miss out on this low maintenace well located home

## Features

| Pets Allowed | Yes |                     |       |           |                     |
|--------------|-----|---------------------|-------|-----------|---------------------|
| Interior     |     | Exterior            |       | Sizes     |                     |
| Bedrooms     | 3   | Garages             | 2     | Land Size | 1,003m <sup>2</sup> |
| Bathrooms    | 2   | Carports / Parkings | 1     |           |                     |
| Kitchens     | 1   | Security            | Yes   |           |                     |
| Recep. Rooms | 2   | Dom. Accom.         | 1     |           |                     |
| Studies      | 1   | Pool                | No    |           |                     |
| Furnished    | No  | Views               | False |           |                     |