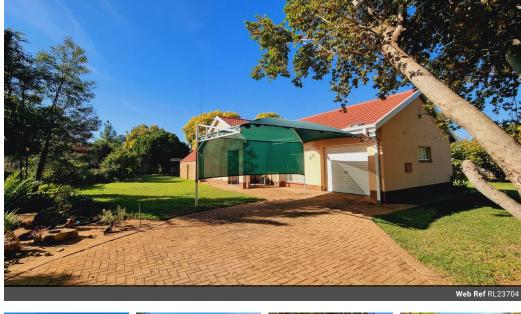

## 3 Bedroom House for sale in Doringkruin with a BOREHOLE

3 Bedrooms 2 Bathrooms

2 living areas Kitchen with scullery Lapa with build in braai

Toolshed

Outside Toilet Borehole Established garden with 10 fruit trees

1 garage Carport

Alarm

Electric fence

Electric gate

Well priced properties at 3%

Call agent for more info and appointment on viewing